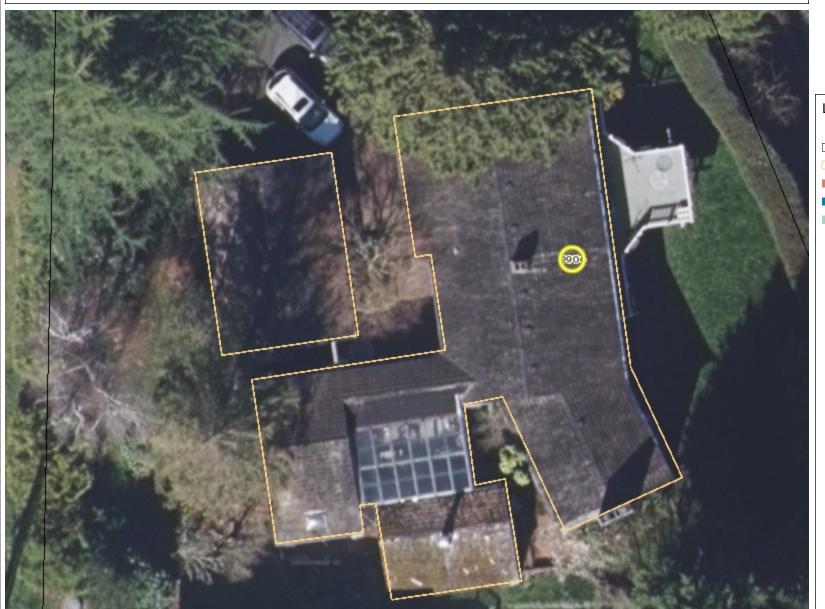

## Exhibit 12

## 2906 74th ASE - March 2020 Aerial

## Legend

Address

Parcels

Buildings

Docks

Shoreline

Parks

March 2020

Red: Band\_1
Green: Band\_2

Blue: Band\_3

© City of Mercer Island

Map Printed: March 20, 2021

Disclaimer: These maps were developed by the City of Mercer Island and are intended to be a general purpose digital reference tool. These maps are not an accepted legal instrument for describing, establishing, recording or maintaining descriptions for property concerns or boundaries. The City makes no representation or warranty with respect to the accuracy or currency of these data sets, especially in regard to labeling of surveyed dimensions, or agreement with official sources such as records of survey, or mapped locations of features.